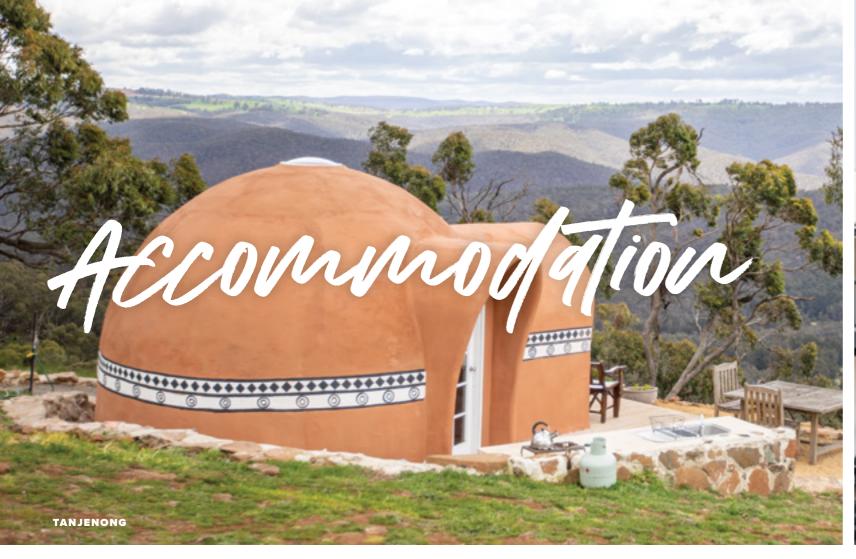

#### **OBSERVATORY** BNB

Lovely views over the valley. Comfy, spacious and ensuited rooms.

Dining /living area, breakfast included.

Opportunity to view the night sky through a large telescope.

WHETHER YOU CHOOSE A HISTORIC COUNTRY COTTAGE WITH A COSY WOOD FIRE, A CABIN BY THE LAKE OR A FARMSTAY WITH VIEWS FOREVER. YOU WILL BE GREETED WITH A SMILE AND A WARM WELCOME.

Accommodation in the region can offer not only a place to lay your head but an authentic country experience. Select from a wide range of options including traditional B&Bs, self-contained cottages, motels, pubstays, cabins, farmstays and more. Spend your time off the beaten track in a secluded retreat or stay in the heart of a village within walking distance of cafés, clubs and pubs.