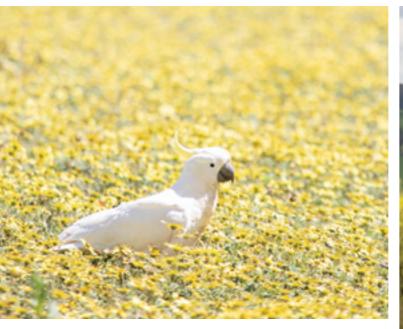

#### **BIRDS. BIRDS. BIRDS!**

The Upper Lachlan Shire is blessed to be frequented by a huge variety of birdlife from majestic raptors, such as the rare Powerful Owl and mesmerizing Nankeen Kestrels, to magnificently adorned Gang Gang Cockatoos and Rainbow Bee-eaters. There are also many wonderful waterbirds, such as the Musk Duck and Azure Kingfisher.

A great place to view a large variety of birds is the Todkill Park Bird Hide in Crookwell. Todkill Park is located on Goulburn Road as you enter from the south east, the bird hide is on the edge of the dam and can be accessed via the hockey fields. Public access is available 24/7.

Have you heard of **Ebird.org**, offering a wealth of information on what birds you can find where across Australia? There have been almost 200 species of bird identified as being residents or visitors to the Upper Lachlan, including many rare birds, such as the Powerful Owl and Turquoise Parrot. Search **Ebird.org** to help plan your visit.