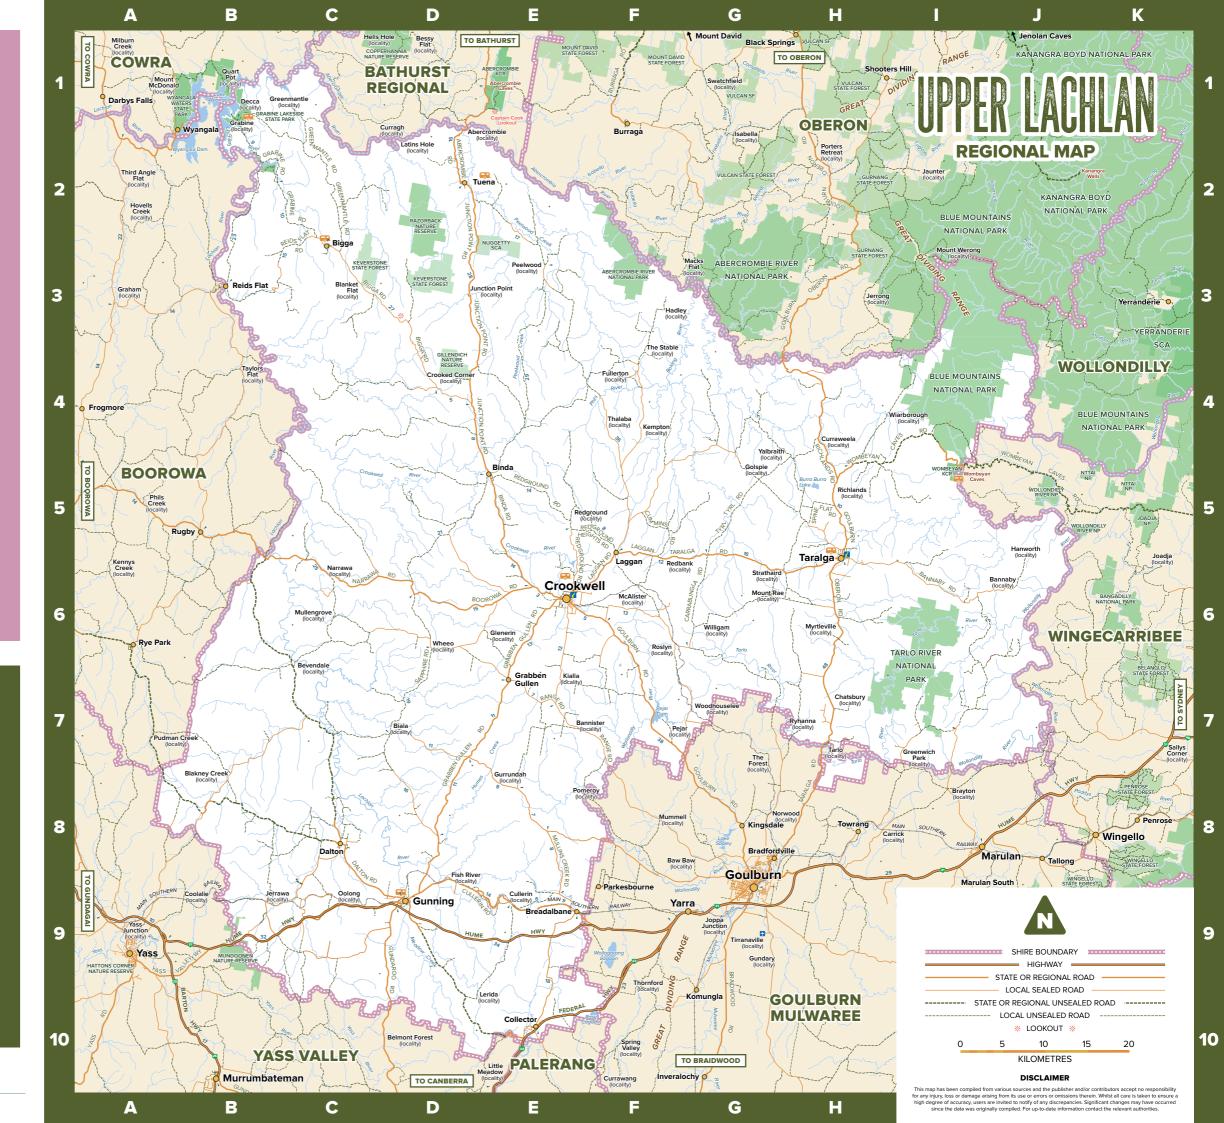

The Upper Lachlan is ideally located in the Southern Tablelands, with extraordinary road trips to experience, whether you are heading north to the Central West, south to the Canberra region or west to the Riverina. See page 26 for a detailed Regional Map.