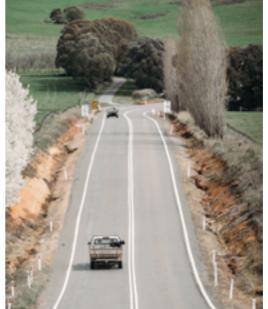

#### THE OLD HUME HIGHWAY ROUTE 31

In 1824, Hume and Hovell famously set out from the Gunning district on their pioneering expedition to Port Phillip near the site of modern day Melbourne. Much of the modern Hume Highway follows their original route, however over the years, many of the small townships that were stopping points along the highway have been bypassed, to reduce travel times between Australia's state capitals. Happily, this has in turn created a network of quiet country towns, just off the beaten track, offering the traveller fantastic places to take a break, enjoy great food and facilities.

One such town is Gunning, situated on the "Old Hume Highway" between Goulburn and Yass. In this part of the region, a large section of the quiet, old highway can still be enjoyed. An added advantage is crossing the Cullerin Range, where you can enjoy fantastic views of the Main Southern Railway, still operating, hauling passenger and heavy loads between Sydney and Melbourne. Join the "Old Hume Highway" either at Gunning or at Breadalbane and make sure you stop at the Hume Monument at