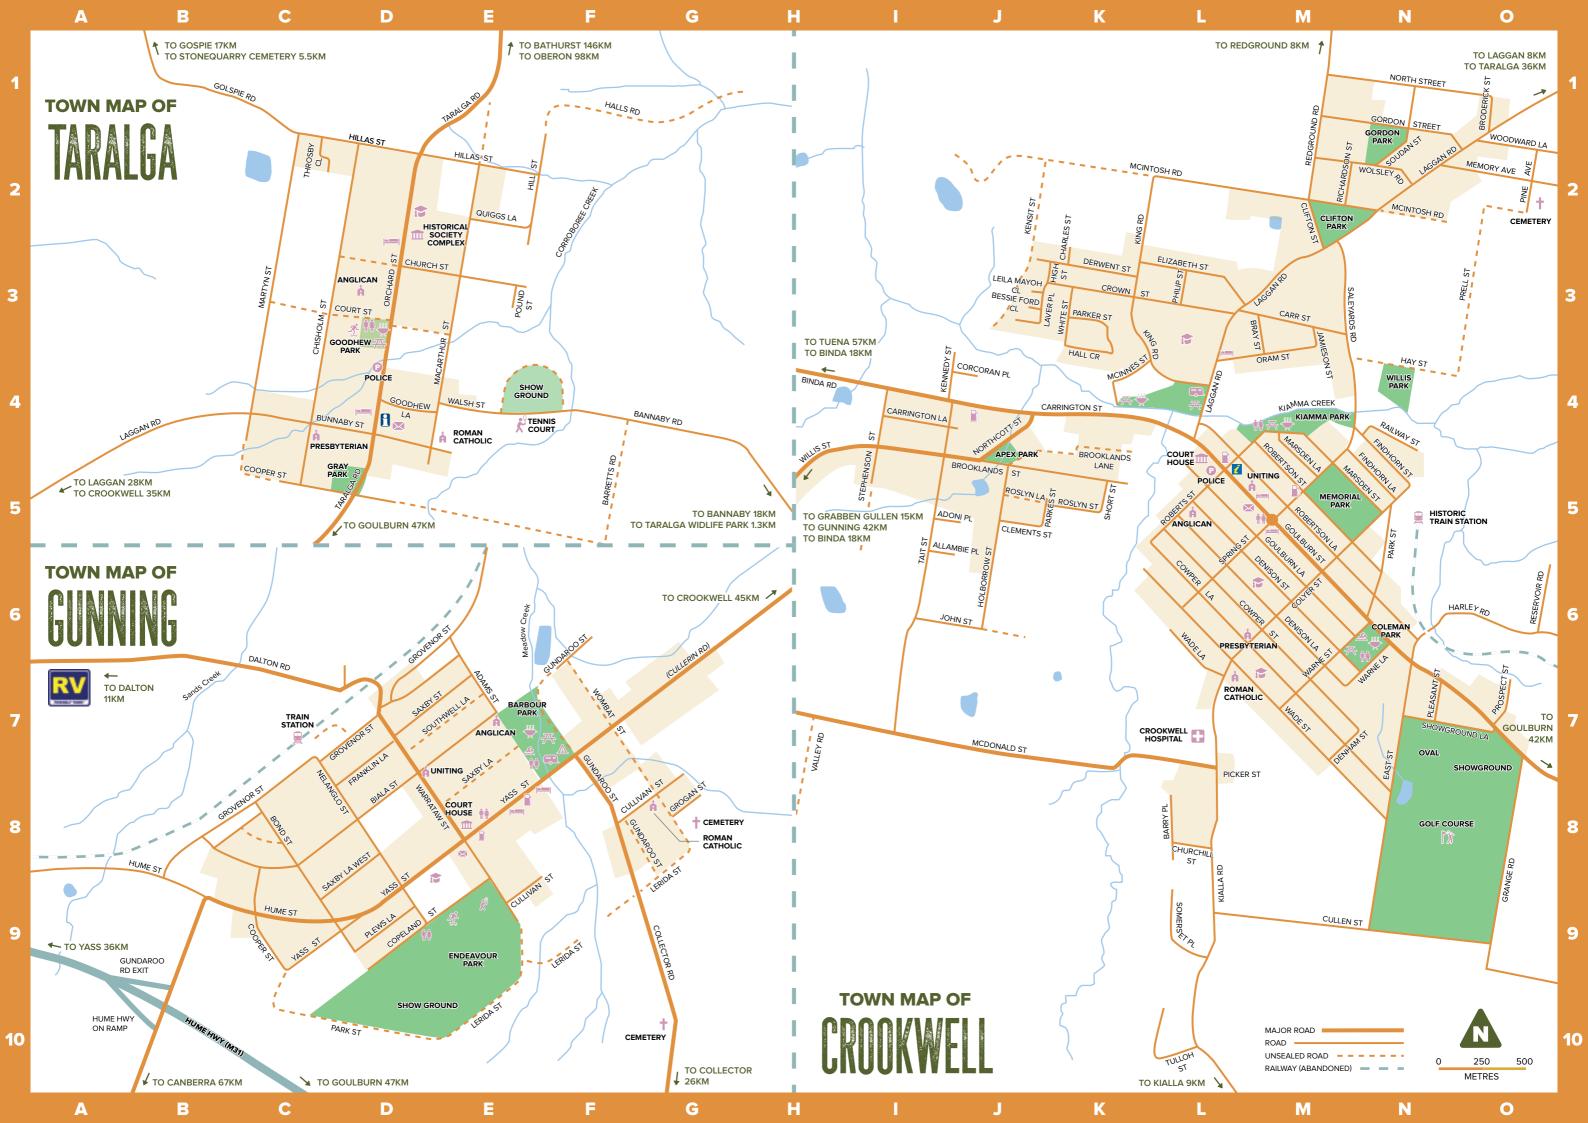

## Travel Distances to Crookwell, Gunning & Taralga

| LOCATION     | TO CROOKWELL | TO GUNNING | TO TARALGA |
|--------------|--------------|------------|------------|
| Albury       | 356km        | 312km      | 403km      |
| Batemans Bay | 190km        | 174km      | 191km      |
| Bathurst     | 143km        | 186km      | 144km      |
| Blayney      | 123km        | 166km      | 182km      |
| Boorowa      | 86km         | 101km      | 178km      |
| Bowral       | 123km        | 126km      | 121km      |
| Canberra     | 111km        | 67km       | 135km      |
| Cowra        | 143km        | 162km      | 181km      |
| Dubbo        | 303km        | 346km      | 344km      |
| Goulburn     | 45km         | 47km       | 46km       |
| Katoomba     | 197km        | 243km      | 168km      |
| Melbourne    | 681km        | 637km      | 728km      |
| Mittagong    | 128km        | 131km      | 126km      |
| Oberon       | 128km        | 172km      | 98km       |
| Orange       | 158km        | 239km      | 199km      |
| Sydney CBD   | 240km        | 243km      | 238km      |
| Wollongong   | 182km        | 185km      | 180km      |
| Yass         | 82km         | 37km       | 120km      |

DISTANCES FROM CROOKWEL

Binda 18kr Bigga 58k Collector (via Breadalbane) 68k Grabben Gullen 11km

Grabine State Park 83km (22km unsealed r

Gunning 42km
Laggan 8km
Taralga 36km
Tuena 57km