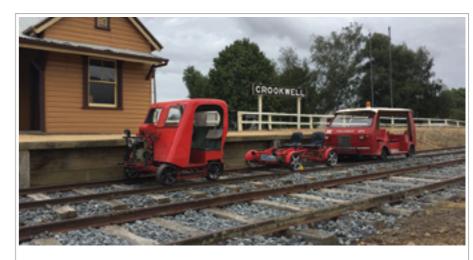

#### **CROOKWELL HERITAGE RAILWAY**

#### Home of the Upper Lachlan Ride the Rails Trail

The Crookwell Railway Station Precinct is a State Heritage Asset described as a significant pioneer rail branch line terminus. The railway infrastructure and museum is maintained and operated by the Crookwell Heritage Railway Inc. The group operates a variety of heritage NSW Railways track maintenance vehicles, commonly called Trikes.

The Upper Lachlan Ride the Rails Trail between Crookwell and McAlister using trikes and Rail Explorer pedal-powered rail bikes is currently under development.

**Open** 3rd weekend of the month – new members and visitors always welcome **Address** Colver St. Crookwell