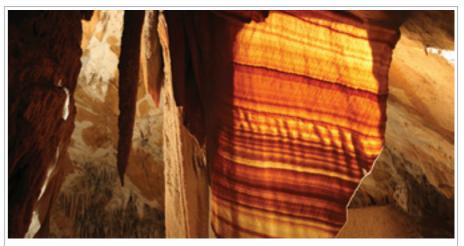

#### **DISCOVER THE UNDERWORLD**

Imagine a place so ancient that it was old before the first dinosaur walked the earth. Over millions of years the Wombeyan Caves maze of underground passages, streams and caverns were carved out. Known to the Aboriginal people for tens of thousands of years, the caves were re-discovered by Europeans in 1828 when explorers stumbled across a vast opening leading into the amazing depths below. The Wombeyan Caves feature vast caverns adorned with striking and delicate formations in a range of sizes, shapes and textures. These limestone caves are both remarkable and beautiful.

#### **WOMBEYAN CAVES**

Hidden in a peaceful sheltered valley just one hour from Goulburn, the Wombeyan Karst Conservation Reserve offers guided and self-guided tours of spectacular limestone caves featuring vast caverns adorned with striking and delicate formations.