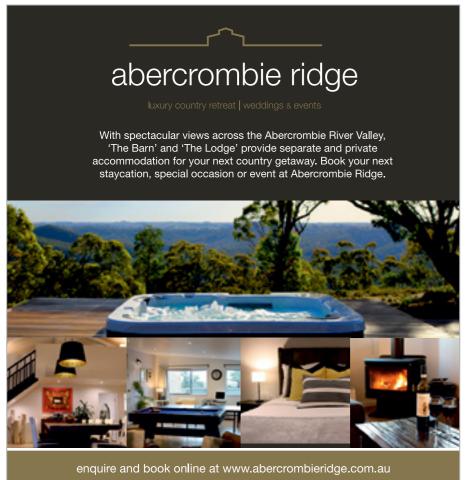

lude, TV, microwave and toaster oven. With IGA and cafes just a two minute walk away, self catering is a breeze. Enjoy warm, cosy accommodation overnight or for the weekend. Ask about our longer stay rates. This property is pet free and low allergen. Gluten free utensils etc available on request.

Type Bed and Breakfast Rooms 1 Queen

Address 15 Roberts Street, Crookwell

FACEBOOK.COM/REDHOUSEACCOMMODATION



#### **WOMBEYAN CAVES**

There is too much to see and do at Wombeyan Caves to just come for the day - why not stay overnight, the park offers a range of accommodation options that cater for individuals through to large groups.

Choose from camp sites, caravan sites, secluded cabins or dormitories for large groups. Park opens 24/7, Caves open 9am - 4pm every day except Christmas Day.





## SPUD MURPHY'S INN

Spud Murphy's Inn, built in 1862, is located in Crookwell's bustling main street. With a picturesque garden and spacious parking, Spud Murphy's Inn offers genuine country hospitality.

Choose from 18 rooms, including three kings and four queens with ensuites. There are also additional bathrooms, plus shared kitchen and BBQ facilities and a large balcony. All rooms are heated and have ceiling fans. Recreational groups and tradesmen are welcomed.

Type B&B

Address 12 Goulburn St, Crookwe Phone 02 4832 1004

SPUDMURPHYSINN COM





#### PINN COTTAGE AND HOMESTEAD

Pinn Cottage and Homestead offers a range of accommodation suitable for everything from romantic getaways through to family and group gatherings.

Set within park like gardens, on the edge of Kiamma Creek,