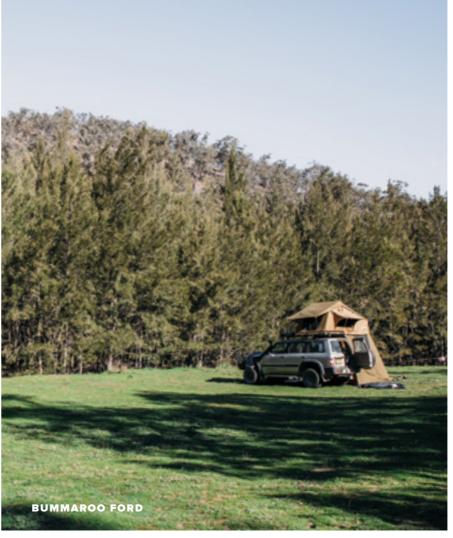

#### 擇 Route 2 - The Tablelands Way

Welcome to McArthur country, with stunning views of the Blue Mountains. This scenic drive takes you from Goulburn Australia's first inland city, all the way to Bummaroo Ford on the Abercrombie River, an ideal picnic spot.