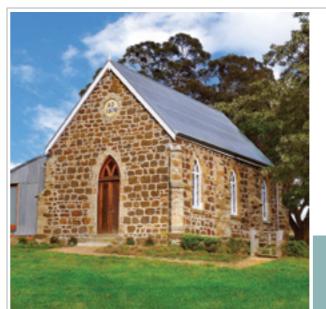

pioneer terminus station. The line was used to transport stock, goods which included potatoes, iron ore and superphosphates as well as people.

There are also four NSW Heritage-listed sites in the Upper Lachlan – Collector's Bushranger Hotel, named after the notorious outlaws who plagued the early settlement, Taralga's Christ the King Catholic Church, with its stunning terracotta cartwheel style 'Rose Window' and magnificent marble alter quarried at Wombeyan Caves, plus the fascinating historical railway stations at Crookwell and Gunning.