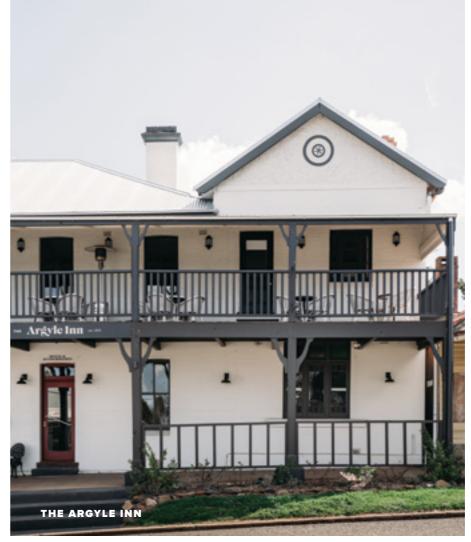

### Full Day Savour the Southern 8:30am Dine in the fresh air with a leisurely breakfast at Kiki's in the Grove. 10:00am Sample award winning wines at Collector Wines cellar door. 12:30pm Enjoy home baked treats with your lunch at Merino Café Gunning. 1:30pm Walk off the morning's indulgences by taking the **Self-Guided Heritage Walk of**

**Gunning** before heading off to Crookwell

Taralga, awarded a "Hat" in the 2020 Good Food Guide awards for an exceptional regional produce offer.

3:00pm Time for a great coffee at Café Zestt in the heart of Crookwell.

8:00pm Finish the day at The Argyle Inn in

The Upper Lachlan is blessed with some award-winning food and wine establishments, like Taralga's Argyle Inn - recognised as one of NSW's top eateries in the Sydney Morning Herald's Good Food Guide, and Collector Wines - Gourmet Traveller's 2020 Star Cellar Door and Best Small Cellar Door in the Canberra Region. In the fine dining category, the stunning Laggan Pantry, complete with its own nano-brewery and tap room, is also firmly on the 'must do' list.