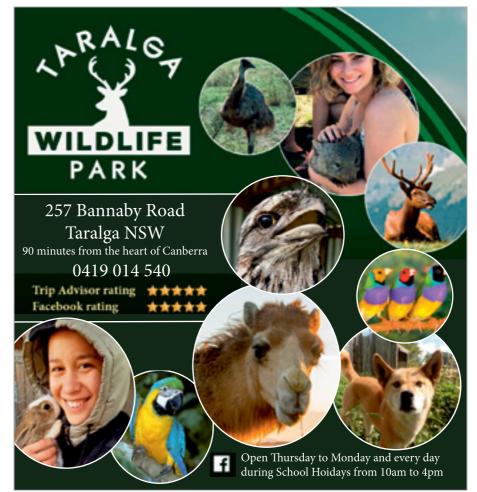

Learn to speak 'Alpaca' at Greenridge Glen in Crookwell, practise gratitude and mindfulness with the Rubyvale Horses Teaching Humans Herd at Laggan, or nurse a wombat and enjoy the incredible bird collection at the Taralga Wildlife Park. You can even have a beekeeping experience and indulge in a honey tasting at Crooked Corner's Calenny Orchard.

After exploring the underworld you will definitely need to find a shady spot in the valley to enjoy your picnic before heading back to Taralga.

2:30pm Arrive at Taralga Wildlife Park which showcases a large collection of native and exotic wildlife including a number of farm animals with miniature ponies, miniature cattle, pigs, sheep and a whole lot more.