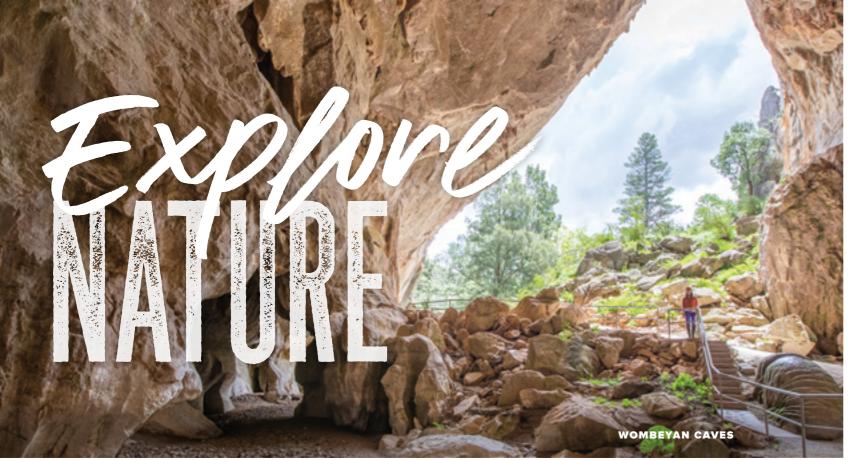

#### **DISCOVER THE UNDERWORLD**

Imagine a place so ancient that it was old before the first dinosaur walked the earth. Over millions of years the Wombeyan Caves maze of underground passages, streams and caverns were carved out. Known to the Aboriginal people for tens of thousands of years, the caves were re-discovered by Europeans in 1828 when explorers stumbled across a vast opening leading into the amazing depths below. The Wombeyan Caves feature vast caverns adorned with striking and delicate formations in a range of sizes, shapes and textures. These limestone caves are both remarkable and beautiful.

#### **WOMBEYAN CAVES**

Hidden in a peaceful sheltered valley just one hour from Goulburn, the Wombeyan Karst Conservation Reserve offers guided and self-guided tours of spectacular limestone caves featuring vast caverns adorned with striking and delicate formations.

Enjoy the diverse range of flora and fauna. Follow one of the walking trails that lead you to spectacular canyons, lookouts and waterfalls. A range of accommodation styles is available including cottages, cabins, dormitories, caravan and camping sites along the beautiful valley floor so why not stay a while and discover all that Wombeyan has to offer.

**Open** Park Open 24/7, Caves open 9am – 4pm every day except Christmas Day **Address** Wombeyan Caves Rd, Wombeyan Caves (via Taralga) **Phone** 02 4843 5976 **Email** wombeyan.caves@environment.nsw.qov.au