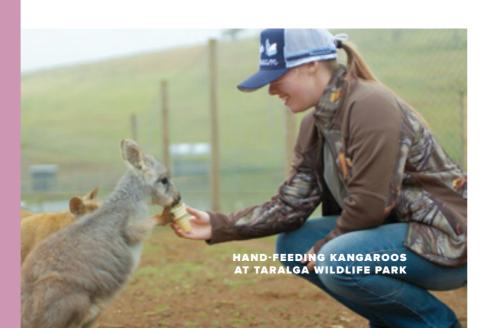

After exploring the underworld you will definitely need to find a shady spot in the valley to enjoy your picnic before heading back to Taralga.

2:30pm Arrive at Taralga Wildlife Park which showcases a large collection of native and exotic wildlife including a number of farm animals with miniature ponies, miniature cattle, pigs, sheep and a whole lot more.