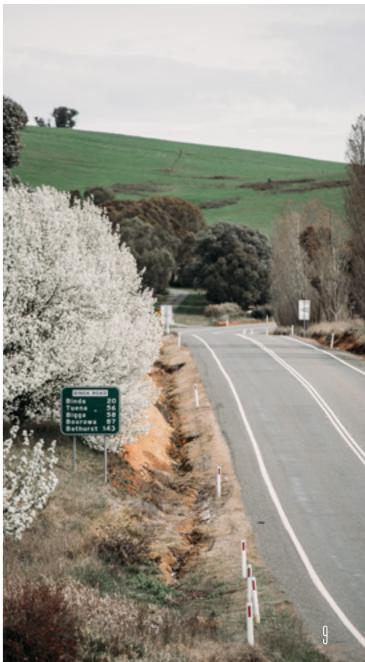

## Scenic and Historic Drives

The Crookwell Visitor Information Centre has created a range of other scenic and historic drives to enjoy.

#### Route 1 - Wine to Caves

Kick off your trip with a visit to Kingsdale Winery and then head north through the town of Crookwell and the villages of Binda and Tuena which is an old gold mining site. Finish up by visiting the underground world of Abercrombie Caves

#### 擇 Route 2 - The Tablelands Way

Welcome to McArthur country, with stunning views of the Blue Mountains. This scenic drive takes you from Goulburn Australia's first inland city, all the way to Bummaroo Ford on the Abercrombie River, an ideal picnic spot.

#### Route 3 - Explorers & Bushrangers

Hamilton Hume famously began his trek south from his property near Gunning in 1824 however he also explored extensive parts of the Goulburn Plains. Likewise, bushrangers including Ben Hall terrorised travellers along these key transport routes. Explore from Gunning to Collector and get a sense of this history.

#### Route 4 - Sapphire & Gold Country

This region is interwoven with ancient waterways, many of which contain gold and precious gems. Whilst alluvial gold was prevalent, the area around Dalton is dotted with shaft mines chasing the plusive reafs.

#### Route 5 - River to River

Boasting stunning views of the Tablelands' rolling hills, this journey spans the Sydney Water Catchment from Crookwel to Wollondilly River country.

For full details of these drives go to www.visitupperlachlan.com.au, under explore. Contact the Crookwell Visitor Information Centre for more ideas on where to go and they'll point you in the right direction.