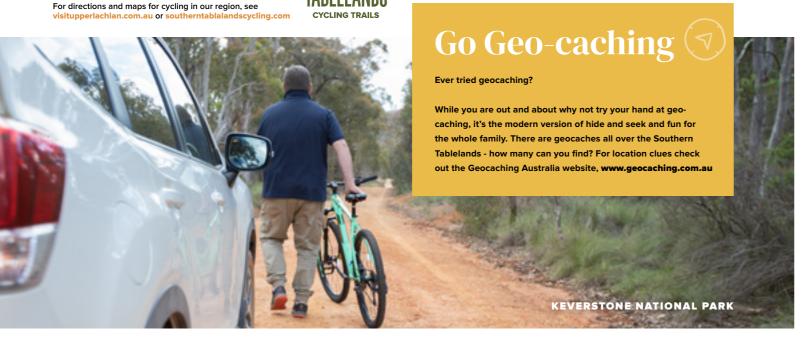

#### **GET OFF THE BEATEN TRACK**

You will find a wonderland of fauna and flora exploring the traditional lands of the Wiradujuri, Gundungurra and Ngunnawal peoples, conserved through a network of national parks, reserves and conservation areas. Keverstone National Park and Gillindich Nature Reserve are easily accessible by travellers to the region north of Crookwell towards the villages of Bigga and Tuena.

Both Keverstone and Gillindich allow bushwalking, cycling, picnics and bush camping with the National Park also permitting horse riding. The areas are home to many vulnerable species including the Spotted-tailed Quoll, Gang Gang Cockatoo and the Powerful Owl.

Keverstone National Park is in two sections and can be accessed by either Mount Wells Trail or Wick Wack Road both off Bigga Road. Gillindich Nature Reserve is located on Junction Point Road approximately 30km north of Crookwell just after Bigga Road. For more information contact the National Parks and Wildlife Office in Queanbeyan on (02) 6229 7166.