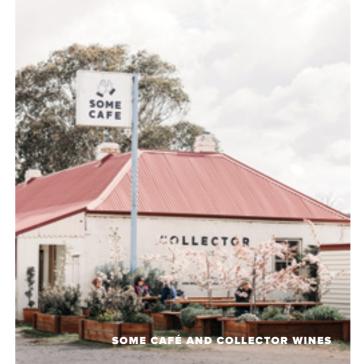

#### **COLLECTOR WINES**

#### Taste Collector Wines in the beautiful c1829 Old Collector Inn.

Sip a wine by the fire in winter or enjoy our celebrated Tiger Tiger Chardonnay and Marked Tree Red Shiraz on a warm summer's day. The wines are hand-made for balance, character and depth of flavour. Seek us out at the cellar door, 40 minutes from Canberra and 2.5 hours from Sydney, just one minute off the Federal Highway in downtown Collector, next to 'Some Café'.

Winner - Star Cellar Door, Canberra District - 2020 Gourmet Traveller Wine; Top Wineries of Australia 2020, The Real Review.

Open Thurs - Mon, 10am - 4pm and most public holidays

Address 7 Murray St, Collector Phone 0438 953 998